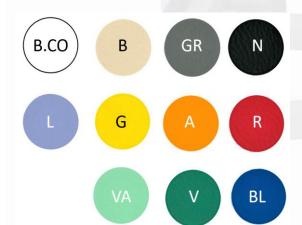

.



## TECHNICAL FEATURES

The construction materials are square, rectangular and round furniture tubes Uni 7947/81 and 8913, DIN 2394, threaded bushes in AVP, flat in FE. The structure follows a process of phospho-degreasing, rinsing and application of the polymerized powder paint at 200 °C, its minimum thickness is 70/80 microns. The finish is glossy.

Electric vertical columns 2000N each 1. 600N gas spring.

NB: it is possible to request the bed with a different width (68cm / 80cm / 100cm / 120cm).







PESO WEIGHT





# DIFFERENT WIDTHS AVAILABLE - DIFFERENT PRODUCT CODES



## **PADDING**

The padding is in high-density rubber, its cover is in coated fabric (skai, imitation leather) fireproof class 1 IM washable with common detergents on the market.





## **AVAILABLE COLOURS**



### **OPTIONAL**

- OPT1.3XL37 Folding side handles
- OPT3.3XL Retractable wheels kit





#### **AVAILABLE COMMANDS**

- K Single pedal unit (height adjustment 50-94)
- H Double pedal unit (height adjustment 50/94 tr / rtr adjustment
- J Perimetric control (height adjustment 50-94)
- Z1 Push button panel (height adjustment 50-94)

#### **CONFORMITY**

Class 1 medical device complying with the requirements of the Regulation (EU) 2017/745 (MDR)

NATIONAL CLASSIFICATION OF MEDICAL DEVICES (CND)

Manufacturer: CALDARA SRL

Code attributed by CALDARA SRL: TF3XL3

CND classification: V0899

Progressive number attributed by the system (RDM): 2346026



web link

CALDARA SRL Via Trieste 31/B 22036 Erba (CO) Italy PH: +39 031640896

info@caldarasrl.it www.caldarasrl.it