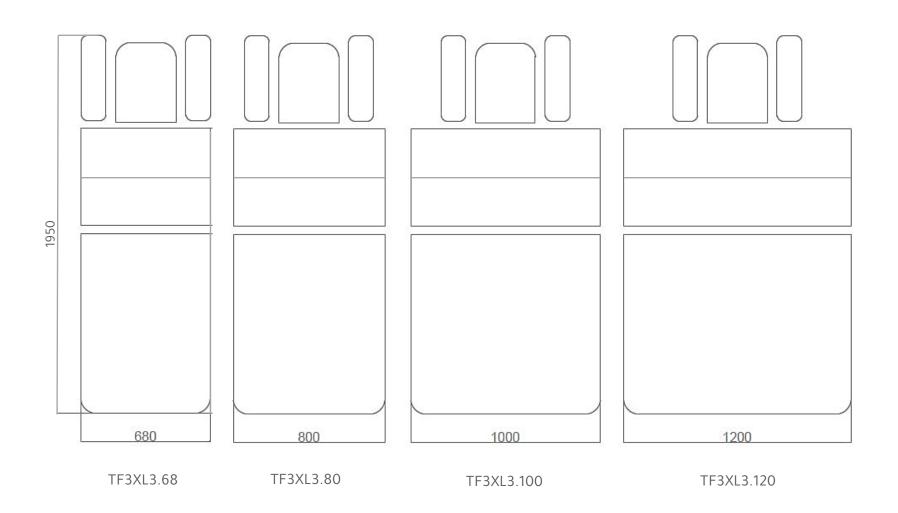

# DIFFERENT WIDTHS AVAILABLE - DIFFERENT PRODUCT CODES

Electric vertical columns 2000N each 1. 600N gas spring.

NB: it is possible to request the bed with a different width (68cm / 80cm / 100cm / 120cm).

PESO WEIGHT