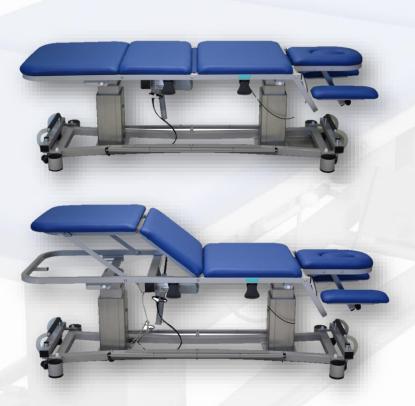

#### **BASIC CONFIGURATION**

The couch is made of metal with remarkable performance characteristics that guarantee stability and sturdiness. It comes with this innovative line which makes it very comfortable and easy to use for the operator. The cushions can be reclined by means of a gas spring that can be operated thanks to the ergonomic levers located under the upper frame. The inclination of the headboard is equal to +70° in positive and -35° in negative. The inclination of the leg cushion is +80° positive. The two electric columns allow heiaht adjustment and in addition to the simultaneous and parallel movement they are able to move distinctly allowing the structure to reach the TR/RTR position very quickly. In addition to the pedal, the devices that allow adjustment can be a push-button panel or two very comfortable perimeter bars (perimeter control) on the right and left side of the couch; their length is equal to 1 m.

Electric vertical columns 2000N each 1. 600N gas spring.

NB: it is possible to request the bed with a different width (68cm / 80cm / 100cm / 120cm).

PESO WEIGHT