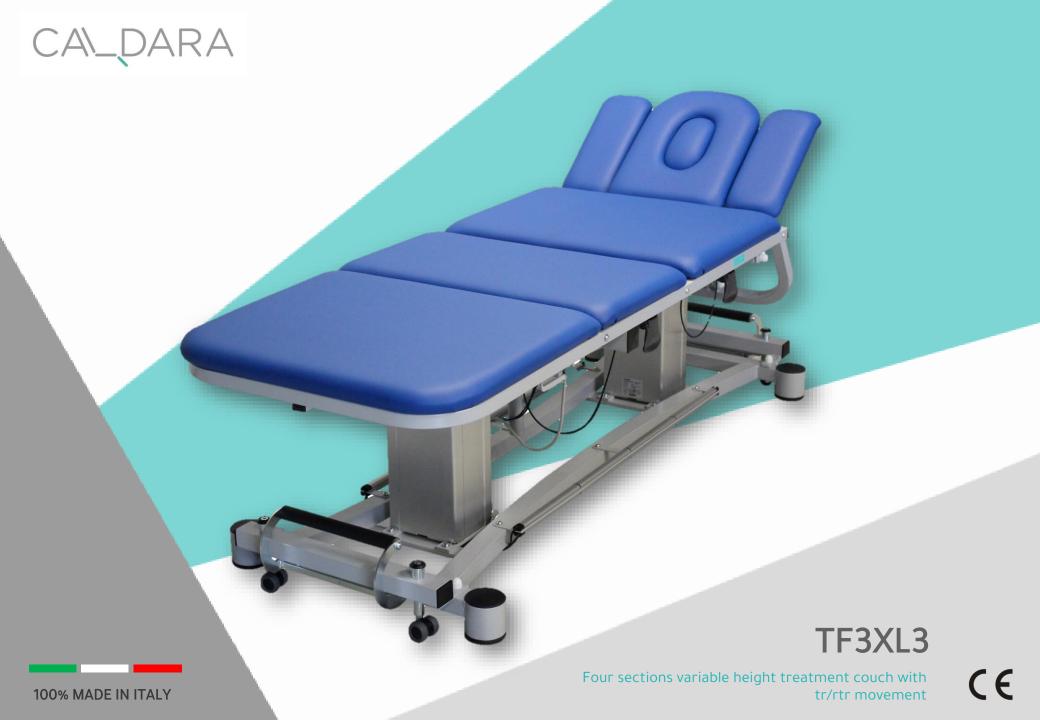

# TF3XL3

#### **BASIC CONFIGURATION**

The couch is made of metal with remarkable performance characteristics that guarantee stability and sturdiness. It comes with this innovative line which makes it very comfortable and easy to use for the operator. The cushions can be reclined by means of a gas spring that can be operated thanks to the ergonomic levers located under the upper frame. The inclination of the headboard is equal to +70° in positive and -35° in negative. The inclination of the leg cushion is +80° positive. The two electric columns allow heiaht adjustment and in addition to the simultaneous and parallel movement they are able to move distinctly allowing the structure to reach the TR/RTR position very quickly. In addition to the pedal, the devices that allow adjustment can be a push-button panel or two very comfortable perimeter bars (perimeter control) on the right and left side of the couch; their length is equal to 1 m.

The high-density rubber padded top is covered in class 1 IM fireproof coated fabric (skai, imitation leather), washable with common commercially available detergents. The structure is equipped with a roll holder, nose slit in head section and armrests. There are 4 adjustable feet.