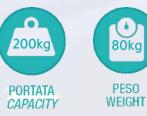

(skai, imitation leather). The spherical joint allows you to adjust the armrests with millimetric precision in any position and also to facilitate patient access they can be rotated in the backrest direction. The density of the rubber used guarantees the patient comfort and correct support during the visit.

The electrical parts comply with current hospital regulations.



## **TECHNICAL FEATURES**

The construction materials are rectangular and round square tubular furniture from Uni 7947/81 and 8913, DIN 2394, threaded bushings in AVP, flat in FE.

The structure follows a process of phospho-degreasing, rinsing and application of the powdered paint cured at 200 °, its minimum thickness is 70/80 microns. The finish is glossy.

### DIMENSIONS

Length: 182 cm Width: 68 cm Height: 57-98 cm



# PADDING

The padding is in high density rubber, its cover is in fireproof class 1 IM coated fabric (skai, imitation leather), washable with common detergents on the market.



# OPTIONAL

- A1.MO47 IV pole
- OPT3.3XL47 Rectangular stainless steel container for instruments
- OPT3.3XL Retractable wheels kit
- OPT6.3XL Arch system wheel kit
- 3XLQR Quick-release (rapid release on the back)
- A5.MO47 Anatomical arm holder with rotating support (cm 35 x 13.5)

# CONFORMITY

Class 1 medical device compliant with the requirements of the EEC directive 93/42.

#### NATIONAL CLASSIFICATION OF MEDICAL DEVICES (CND)

Manufacturer: CALDARA SRL

Code attributed by CALDARA SRL: 3XL47

CND classification: V0802

Progressive number assigned by the system (RDM): 1996414/R





CALDARA SRL Via Trieste 31