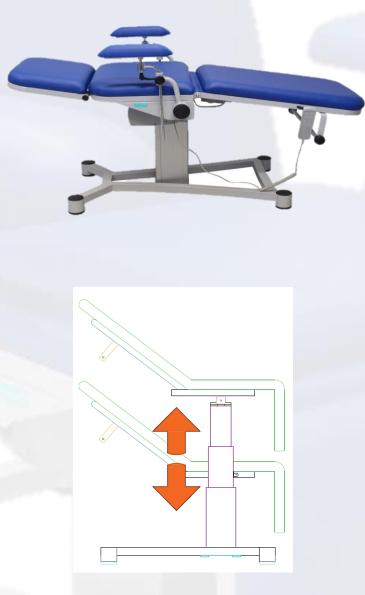

## **BASIC CONFIGURATION**

The armchair is made of metal with remarkable performance characteristics that guarantee the structure stability and robustness. The very strong and resistant central column allows you to adjust the structure in height, its strength is equal to 4000N. The structure has excellent manoeuvrability determined by the use of 3 electric actuators controlled by a button panel.

The backrest is adjustable with an electric actuator and can reach + 75 ° positive and -8 ° negative; the leg cushion also operated by an electric actuator reaches -90 ° in negative and + 5 ° in positive. The armchair is equipped with a roll holder and has 4 adjustable feet which guarantee greater stability.

The base of the very compact structure allows the operator to get closer to the patient, making it very practical and comfortable. The upper surface and the armrests (cm 46 x 13,5) are in foam without seams, with high density; covered in fireproof class 1 IM coated fabric (skai, imitation leather). The spherical joint allows you to adjust the armrests with millimetric precision in any position and also to facilitate patient access they can be rotated in the backrest direction. The density of the rubber used guarantees the patient comfort and correct support during the visit.

### DIMENSIONS

Length: 182 cm Width: 68 cm Height: 57-98 cm