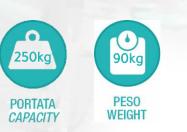

#### **OPTIONAL**

- OPT1.OW I.V. stand
- OPT3.OW Removable, antistatic, antibacterial, anti-mite, breathable, fireproof, waterproof and sterilisable mattress H. 8 cm
- OPT6.OW 4 wheels diameter of 200 mm with central brake, simultaneous conductive
- OPT7.OW Upper surface in radiolucent carbon (when ordering please request a level of transparency 0.6 / 0.7 mm aluminum sp)
- OPT8.OW Universal storage
- OPT9.OW Fifth wheel diameter 125 mm