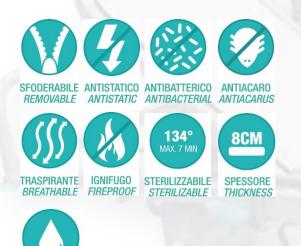

#### **OPTIONAL**

- OPT1.OW I.V. stand
- OPT3.OW Removable, antistatic, antibacterial, anti-mite, breathable, fireproof, waterproof and sterilisable mattress H. 8 cm
- OPT6.OW 4 wheels diameter of 200 mm with central brake, simultaneous conductive
- OPT7.OW Upper surface in radiolucent carbon (when ordering please request a level of transparency 0.6 / 0.7 mm aluminum sp)
- OPT8.OW Universal storage
- OPT9.OW Fifth wheel diameter 125 mm