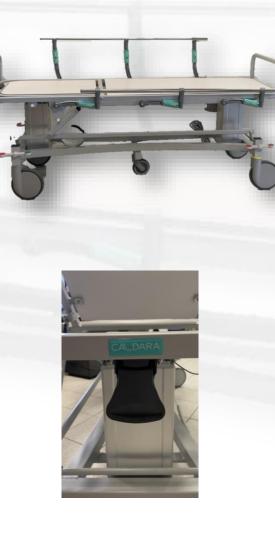

# 3XL01

CE

Electric, radiolucent, height adjustable stretcher with vertical columns

100% MADE IN ITALY

CAL\_DARA

#### **BASIC CONFIGURATION**

height-adjustable The electric stretcher is a very innovative product, both for the technical features and design. The base has a solid structure, which moves on four 200 mm diameter wheels, all with central pedal brake, one with directional brake. Height adjustment takes place by means of two electric telescopic columns capable of moving simultaneously or separately to reach the TR / RTR position. They are powered by a battery and operated by a practical button panel. The lying surface of the two sections is made of radiolucent material. The head section is powered by two gas springs which allow a very precise adjustment of the backrest.

The structure is equipped with push handles and four bumpers positioned at the ends of the bed. The side rails are very practical and can be removed quickly and easily. Since this is a very particular product, it can be configured according to customers' needs, including dimensions. The electrical parts comply with current hospital safety standards.