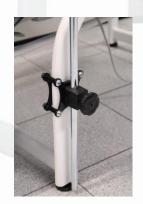

The armrests are known as articulated joints which guarantee a perfect inclination during their use; they can be adjusted in height and extracted by 180° rotation. There are four adjustable feet that embraces optimal stability.