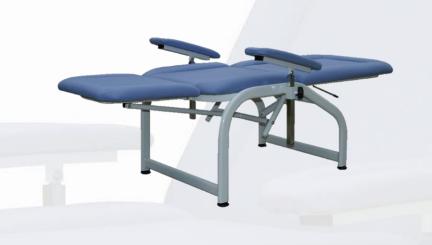

#### **BASIC CONFIGURATION**

The armchair is made of metal with oval section, square and round. A 50x25x1.5 oval tubular was used for the legs; for the central frame a 30x30x1.5 square and for the cushions a round tube diam.25x1.5. The structure is completely painted with white epoxy powder. The top in highdensity rubber is covered in fireproof (class 1 IM) coated fabric (skai). The synchronized adjustment of the two cushions is regulated by a gas spring operated by a comfortable handle placed behind the backrest. The inclination of the backrest is equal to about -5° in Trendelenburg position.

The armrests are known as articulated joints which guarantee a perfect inclination during their use; they can be adjusted in height and extracted by 180° rotation. There are four adjustable feet that embraces optimal stability.