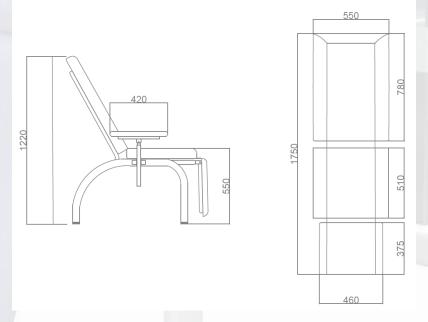

#### **BASIC CONFIGURATION**

The armchair is made of metal with oval section, square and round. A 50x25x1.5 oval tubular was used for the legs; for the central frame a 30x30x1.5 square and for the cushions a round tube diam.25x1.5. The structure is completely painted with white epoxy powder. The top in highdensity rubber is covered in fireproof (class 1 IM) coated fabric (skai). The synchronized adjustment of the two cushions is regulated by a gas spring operated by a comfortable handle placed behind the backrest. The inclination of the backrest is equal to about -5° in Trendelenburg position.

The armrests are known as articulated joints which guarantee a perfect inclination during their use; they can be adjusted in height and extracted by 180° rotation. There are four adjustable feet that embraces optimal stability.