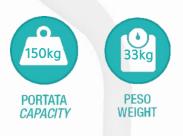

The armrests are known as articulated joints which guarantee a perfect inclination during their use; they can be adjusted in height and extracted by 180° rotation. There are four adjustable feet that embraces optimal stability.