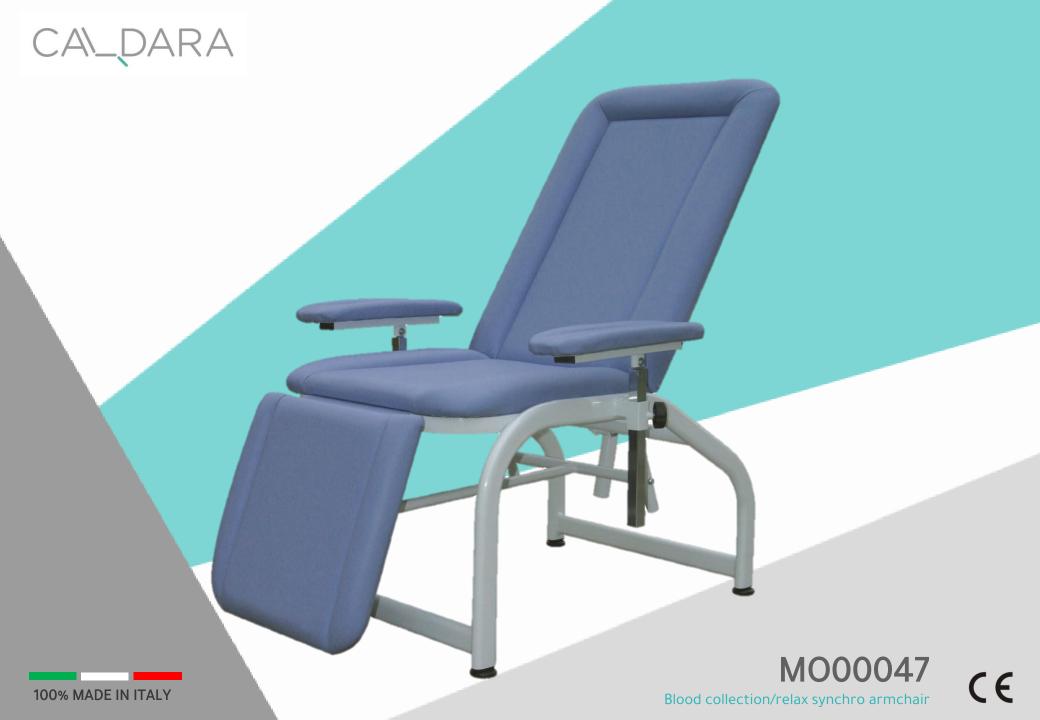

# MO00047

#### **BASIC CONFIGURATION**

The armchair is made of metal with oval section, square and round. A 50x25x1.5 oval tubular was used for the legs; for the central frame a 30x30x1.5 square and for the cushions a round tube diam.25x1.5. The structure is completely painted with white epoxy powder. The top in highdensity rubber is covered in fireproof (class 1 IM) coated fabric (skai). The synchronized adjustment of the two cushions is regulated by a gas spring operated by a comfortable handle placed behind the backrest. The inclination of the backrest is equal to about -5° in Trendelenburg position.

The armrests are known as articulated joints which guarantee a perfect inclination during their use; they can be adjusted in height and extracted by 180° rotation. There are four adjustable feet that embraces optimal stability.