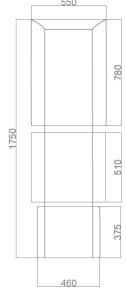

#### **BASIC CONFIGURATION**

The armchair is made of metal with oval section, square and round. A 50x25x1.5 oval tubular was used for the legs; for the central frame a 30x30x1.5 square and for the cushions a round tube diam.25x1.5. The structure is completely painted with white epoxy powder.

The armrests are known as articulated joints which guarantee a perfect inclination during their use; they can be adjusted in height and extracted by 180° rotation. There are four adjustable feet that embraces optimal stability.