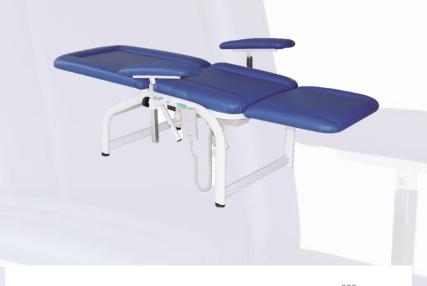

#### **BASIC CONFIGURATION**

The armchair is made of metal with oval section, square and round. A 50x25x1.5 oval tubular was used for the legs; for the central frame a 30x30x1.5 square and for the cushions a round tube diam.25x1.5. The structure is completely painted with white epoxy powder.

The top in high-density rubber is covered in fireproof (class 1 IM) coated fabric (skai). The synchronized adjustment of the two cushions is adjustable by an electric actuator with a push-button control. The inclination of the back is equal to -5° in Trendelenburg position c.a.

The armrests are known as articulated joints which guarantee a perfect inclination during their use; they can be adjusted in height and extracted by 180° rotation. There are four adjustable feet that embraces optimal stability.