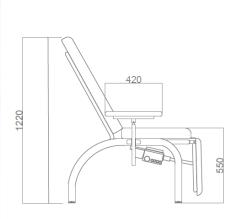

#### **BASIC CONFIGURATION**

The armchair is made of metal with oval section, square and round. A 50x25x1.5 oval tubular was used for the legs; for the central frame a 30x30x1.5 square and for the cushions a round tube diam.25x1.5. The structure is completely painted with white epoxy powder.

The armrests are known as articulated joints which guarantee a perfect inclination during their use; they can be adjusted in height and extracted by 180° rotation. There are four adjustable feet that embraces optimal stability.