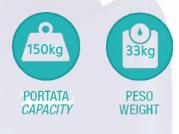

The armrests are known as articulated joints which guarantee a perfect inclination during their use; they can be adjusted in height and extracted by 180° rotation. There are four adjustable feet that embraces optimal stability.