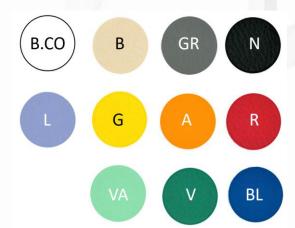

imal stability.







## TECHNICAL FEATURES

The construction materials are oval, square and round furniture tubes Uni 7947/81 and 8913, DIN 2394, threaded bushes in AVP, flat in Fe.

The padded top has a base in wooden material, the padding in fire retardant polyurethane foam class 1 lm is covered in coated fabric (skai, imitation leather) fire retardant class 1 lm.

The structure follows a process of phospho-degreasing, rinsing and application of the powder paint polymerized at 200 °. The colour is Ral white. 9003, its minimum thickness is 70/80 microns. The finish is glossy.



## **PADDING**

The padding is in high density rubber, its cover is in fireproof class 1 IM coated fabric (skai, imitation leather), washable with common detergents on the market.





## **AVAILABLE COLOURS**



## **OPTIONAL**

- MO00052 Paper roll-holder
- A1.MO47 IV Pole
- A3.MO47 Push handle





## CONFORMITY

Class 1 medical device compliant with the requirements of the EEC directive 93/42.

NATIONAL CLASSIFICATION OF MEDICAL DEVICES (CND)

Manufacturer: CALDARA SRL

Code attributed by CALDARA SRL: MO00047/E

CND classification: V0802

Progressive number assigned by the system (RDM): 1994702/R



web link

CALDARA SRL Via Trieste 31/B 22036 Erba (CO) Italy PH: +39 031640896

info@caldarasrl.it www.caldarasrl.it