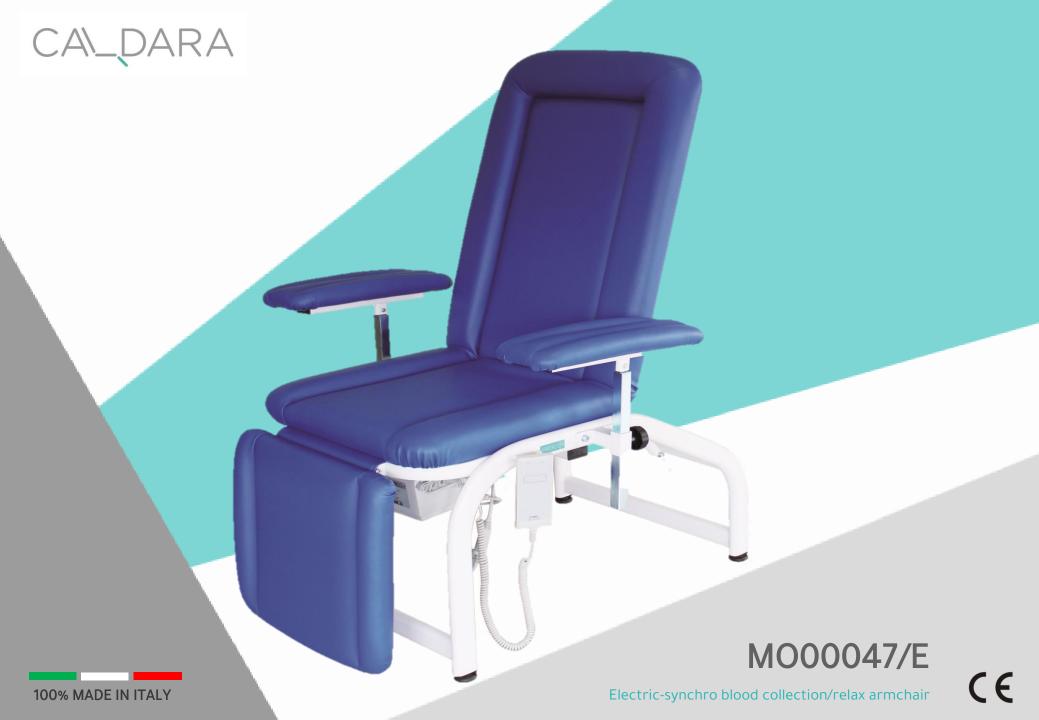

# MO00047/E

#### **BASIC CONFIGURATION**

The armchair is made of metal with oval section, square and round. A 50x25x1.5 oval tubular was used for the legs; for the central frame a 30x30x1.5 square and for the cushions a round tube diam.25x1.5. The structure is completely painted with white epoxy powder.

The top in high-density rubber is covered in fireproof (class 1 IM) coated fabric (skai). The synchronized adjustment of the two cushions is adjustable by an electric actuator with a push-button control. The inclination of the back is equal to -5° in Trendelenburg position c.a.

The armrests are known as articulated joints which guarantee a perfect inclination during their use; they can be adjusted in height and extracted by 180° rotation. There are four adjustable feet that embraces optimal stability.